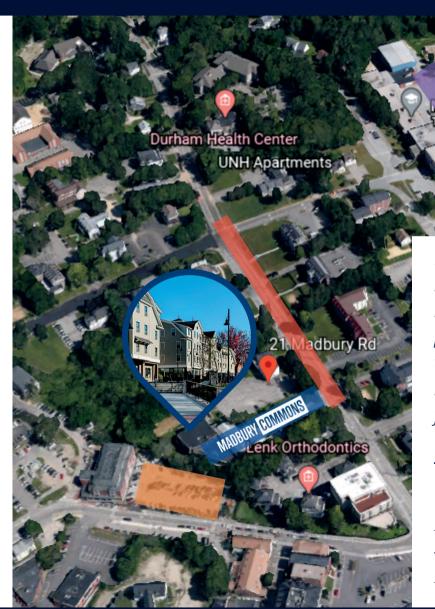

## Madbury Properties Parking Map *MOVE-OUT 2023*

Pettee Brook Lot: Parking reserved for loading / pick up May 21

Madbury Commons: Parking
ONLY for loading / pick up
May 20,21,22

Madbury Road (West Side):

er River

May 21: Pettee Brook Lot and Madbury Road have been reserved for additional temporary loading / pick-up. The Middle School is available for extended parking.

STEP 1: PARK VEHICLE AT OFF-SITE LOCATION (MADBURY RD., PETTEE BROOK).

STEP 2: PACK BELONGINGS AND MOVE THEM TO STAGING AREA (MADBURY COMMONS SIDEWALK).

STEP 3: PULL UP VEHICLE FOR 5 MINUTES. LOAD BELONGINGS. DEPART.