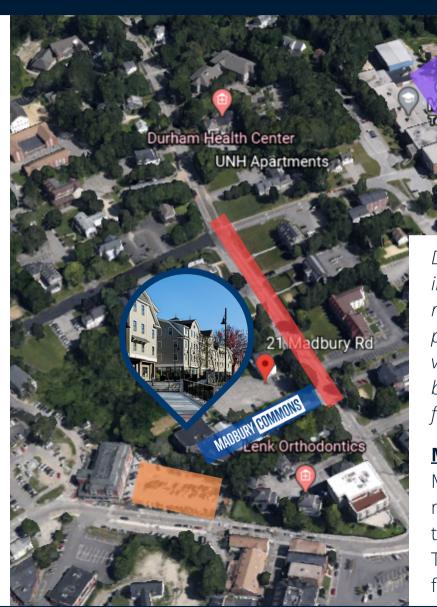

## Madbury Properties Parking Map *MOVE-OUT 2022*

Pettee Brook Lot: Parking reserved for loading / pick up May 22

Madbury Commons: Parking
ONLY for loading / pick up
May 21,22,23

Madbury Road (West Side):

Parking Reserved for loading / pick up May 22

Middle School: Extended Parking available May 22

During business hours, parking in Madbury Commons is reserved for commercial patrons. Tenants may only bring vehicles in to load pre-staged belongings in the loading zone for 5 minutes.

River

May 22: Pettee Brook Lot and Madbury Road have been reserved for additional temporary loading / pick-up. The Middle School is available for extended parking.

STEP 1: PARK VEHICLE AT OFF-SITE LOCATION (MADBURY RD., PETTEE BROOK).

STEP 2: PACK BELONGINGS AND MOVE THEM TO STAGING AREA (MADBURY COMMONS SIDEWALK).

STEP 3: PULL UP VEHICLE FOR 5 MINUTES. LOAD BELONGINGS. DEPART.